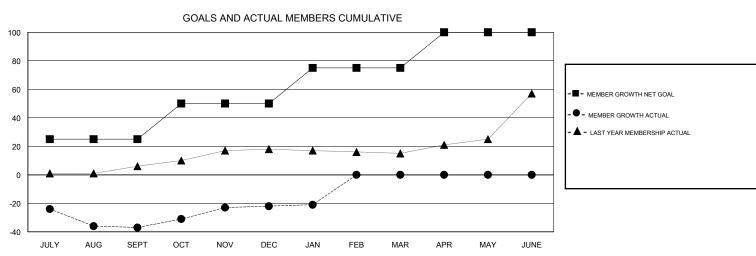

## MAHESH CHITNIS **LOCATION NEW YORK GMT CA**

| Clubs         |               |             |               | Members Members       |                           |                         |                                                    |
|---------------|---------------|-------------|---------------|-----------------------|---------------------------|-------------------------|----------------------------------------------------|
|               | RESULTS FOR   | R 2017-2018 |               | RESULTS FOR 2017-2018 |                           |                         |                                                    |
| QUARTER       | NEW CLUB GOAL | NEW CLUBS   | DROPPED CLUBS | QUARTER               | MEMBER GROWTH NET<br>GOAL | MEMBER GROWTH<br>ACTUAL | DROPPED<br>MEMBERS ACTUAL<br>(including transfers) |
| JULY/AUG/SEPT | 0             | 0           | 1             | JULY/AUG/SEPT         | 25                        | 16                      | 51                                                 |
| OCT/NOV/DEC   | 0             | 0           | 0             | OCT/NOV/DEC           | 25                        | 35                      | 17                                                 |
| JAN/FEB/MAR   | 0             | 0           | 0             | JAN/FEB/MAR           | 25                        | 11                      | 10                                                 |
| APR/MAY/JUNE  | 0             | 0           | 0             | APR/MAY/JUNE          | 25                        | 0                       | 0                                                  |